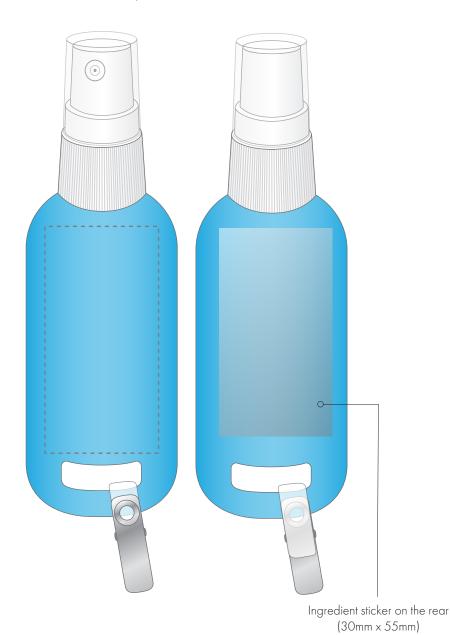

## **PANTONE REFERENCE(S)**

ARTWORK SCALE 100% Max print area: 30mm x 60mm

Product Image for visualisation - colours may vary

The dashed line is to demonstrate print area and will not appear on your printed item